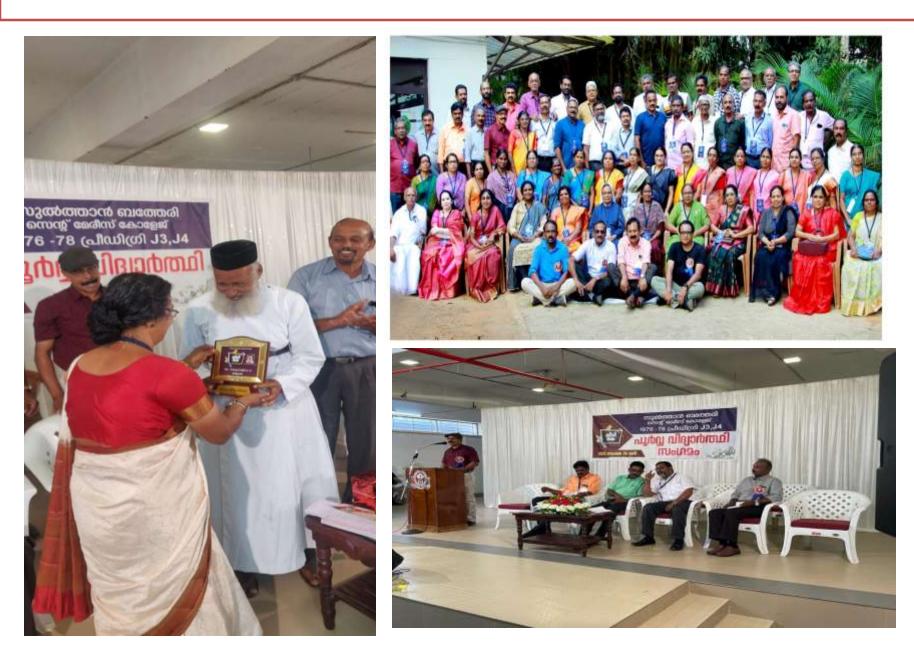

#### Sarathchandran Wayanad

Indian film director and screenwriter who works in the Malayalam film industry

To Mention a Few...

സെന്റ് മേരീസ് കോളജ് സുൽത്താൻ ബത്തേരി പുർവവിദ്യാർത്ഥി സംഗങം 8 ഞെയർ 2022, അത്മാട്ച ന ഞ്ഞ