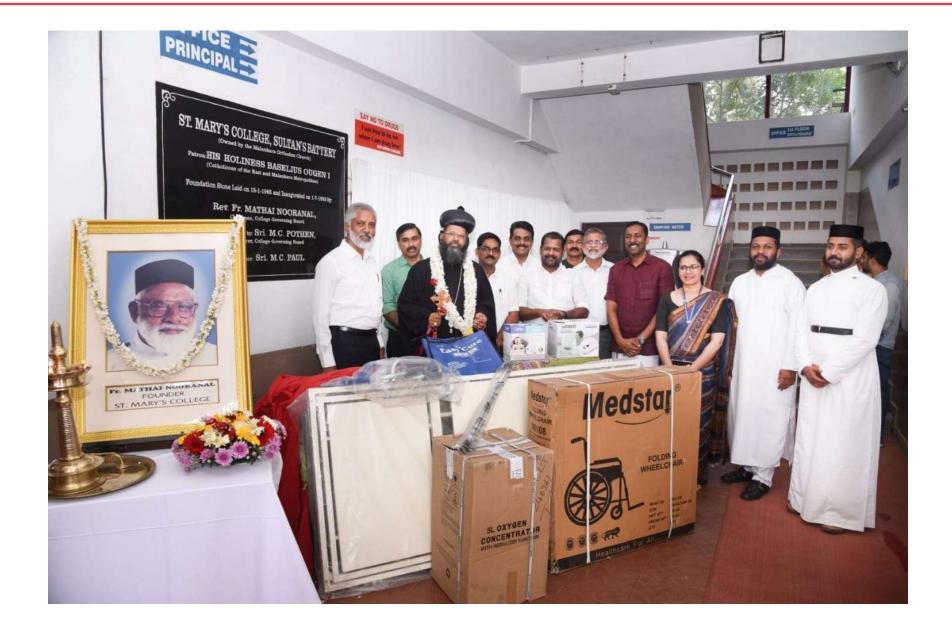

| LD Clerk       |
| 21    | Shijo K V      | Typist         |
| 22    | Laiju George   | Tech.Assistant |
| 23    | Ambily         | L D Clerk      |
| 24    | Bibin Mathew   | U D Clerk      |
| 25    | Beena Varghese | L D Clerk      |
| 26    | Jinu Jacob     | L D Clerk      |
| 27    | Ranju Paulose  | L D Clerk      |
| 28    | Vinu Scaria    | U D Clerk      |
| 29    | Biju KK        | U D Clerk      |
| 30    | Sabu Kuriakose | L D Clerk      |
| 31    | Reji T K       | L D Clerk      |

# Alumni sponsored NET/Civil Service Coaching Classes led by prominent alumni.





Sultan Bathery, Kerala, India M7J7+3R4, Kuppady, Sultan Bathery, Kerala 673592, India Lat 11.680426° Long 76.264311°

**GPS Map Camera** 

## Medical Equipment Bank Working Under the Initiative of Alumni



## "Book Bank " - An Initiative of Alumni





## **Alumni Financial Contributions**