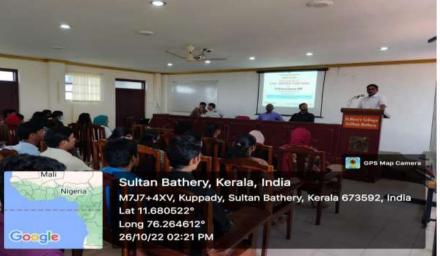

# Alumni sponsored NET/Civil Service Coaching Classes led by prominent alumni.

Sultan Bathery, Kerala, India M7J7+3R4, Kuppady, Sultan Bathery, Kerala 673592, India Lat 11.680426° Long 76.264311°

**GPS Map Camera** 