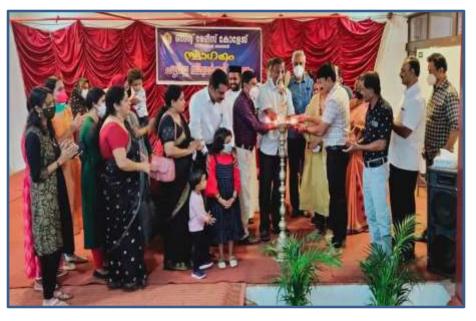

#### Sarathchandran Wayanad

Indian film director and screenwriter who works in the Malayalam film industry

To Mention a Few...

സെന്റ് മേരീസ് കോളജ് സുൽത്താൻ ബത്തേരി പുർവവിദ്യാർത്ഥി സംഗങം 8 ഞെയർ 2022, അത്മാട്ച ന ഞ്ഞ