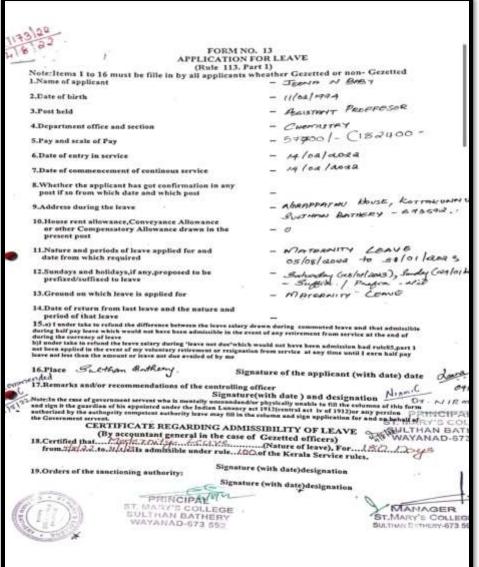

## 6.3.1:

The institution has effective welfare measures and Performance Appraisal System for teaching and non-teaching staff

ST.MARY'SCOLLEGE SULTHAN BATHERY, WAYANAD,KERALA-673592