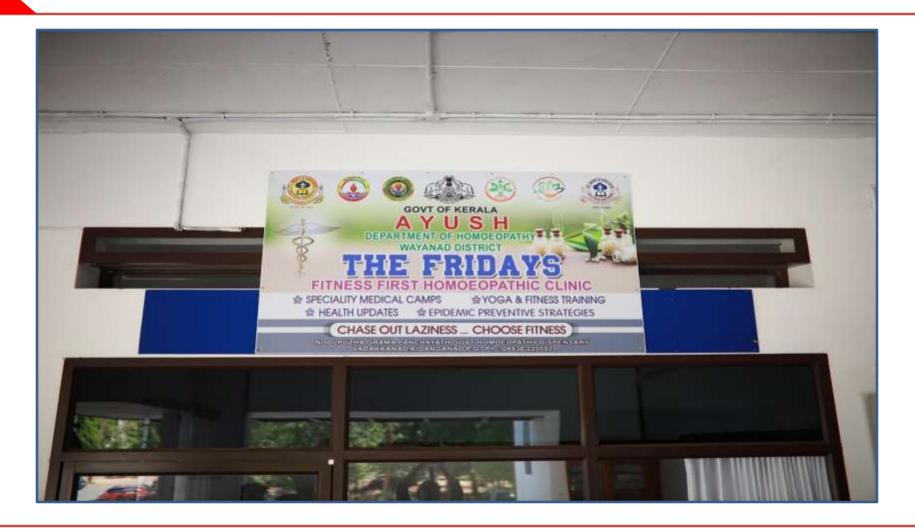

## 6.3.1:

The institution has effective welfare measures and Performance Appraisal System for teaching and non-teaching staff

ST.MARY'SCOLLEGE SULTHAN BATHERY, WAYANAD,KERALA-673592