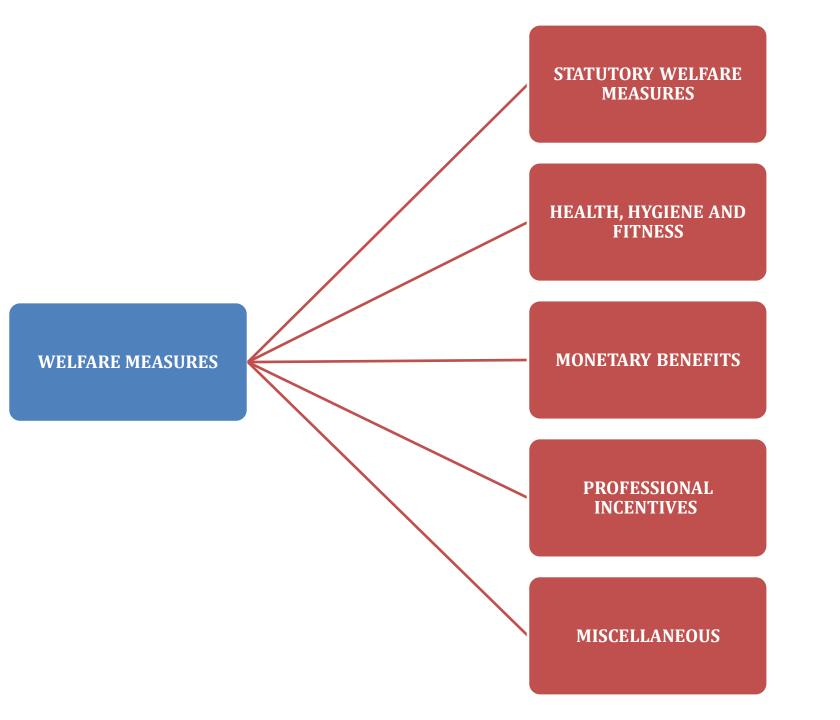

## 6.3.1:

The institution has effective welfare measures and Performance Appraisal System for teaching and non-teaching staff

ST.MARY'SCOLLEGE SULTHAN BATHERY, WAYANAD,KERALA-673592

### **STATUTORY WELFARE MEASURES**