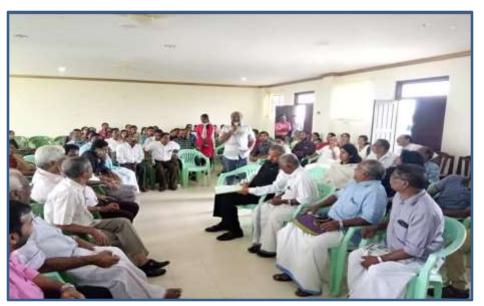

## 6.3.1:

The institution has effective welfare measures and Performance Appraisal System for teaching and non-teaching staff

ST.MARY'SCOLLEGE SULTHAN BATHERY, WAYANAD,KERALA-673592