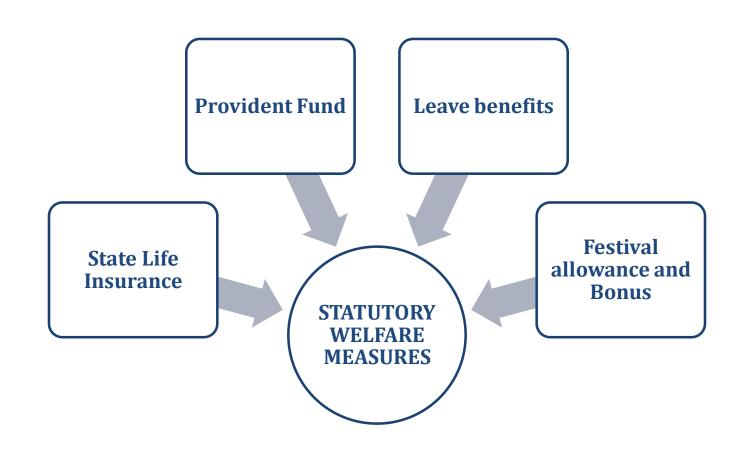

## 6.3.1:

The institution has effective welfare measures and Performance Appraisal System for teaching and non-teaching staff

ST.MARY'SCOLLEGE SULTHAN BATHERY, WAYANAD,KERALA-673592





### **STATUTORY WELFARE MEASURES**



### **State Life Insurance**

#### PORM B

#### KERALA STATE INSURANCE DEPARTMENT

Statement showing deductions sowards State Life Insurance Policies

for the south of Paterney 2023

DDDGDD Code | 1903-16A-006

Sulary Head - 2202-03-104-99-00-01-01

Name of Office: ST MARYS COLLEGE BATHERY

Details of Demand Deaft/Challan : ......

| SL No | PEN          | Name