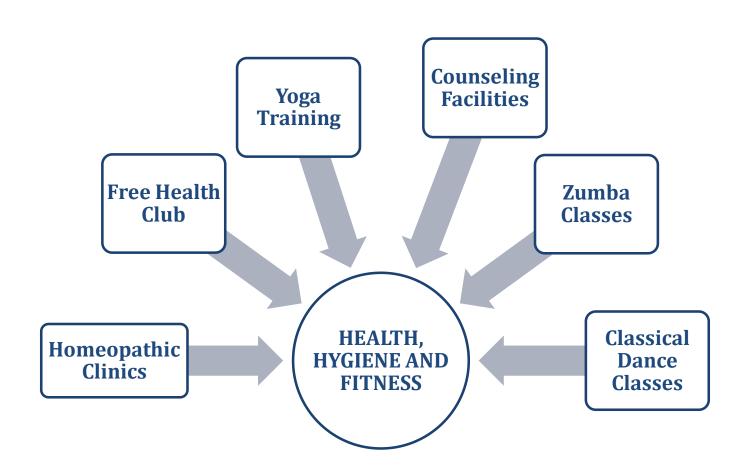

## 6.3.1:

The institution has effective welfare measures and Performance Appraisal System for teaching and non-teaching staff

ST.MARY'SCOLLEGE SULTHAN BATHERY, WAYANAD,KERALA-673592