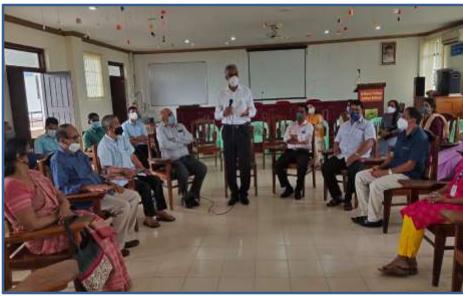

## 6.3.1:

The institution has effective welfare measures and Performance Appraisal System for teaching and non-teaching staff

ST.MARY'SCOLLEGE SULTHAN BATHERY, WAYANAD,KERALA-673592